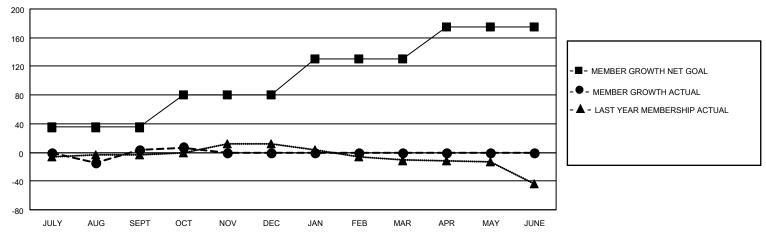

## District 27 A1

| Clubs         |               |             |               | Members               |                        |                         |                                                    |  |
|---------------|---------------|-------------|---------------|-----------------------|------------------------|-------------------------|----------------------------------------------------|--|
|               | RESULTS FOR   | R 2020-2021 |               | RESULTS FOR 2020-2021 |                        |                         |                                                    |  |
| QUARTER       | NEW CLUB GOAL | NEW CLUBS   | DROPPED CLUBS | QUARTER MEME          | BER GROWTH NET<br>GOAL | MEMBER GROWTH<br>ACTUAL | DROPPED<br>MEMBERS ACTUAL<br>(including transfers) |  |
| JULY/AUG/SEPT | 0             | 0           | 0             | JULY/AUG/SEPT         | 35                     | 51                      | 43                                                 |  |
| OCT/NOV/DEC   | 1             | 0           | 0             | OCT/NOV/DEC           | 45                     | 16                      | 12                                                 |  |
| JAN/FEB/MAR   | 0             | 0           | 0             | JAN/FEB/MAR           | 50                     | 0                       | 0                                                  |  |
| APR/MAY/JUNE  | 1             | 0           | 0             | APR/MAY/JUNE          | 45                     | 0                       | 0                                                  |  |

### GOALS AND ACTUAL MEMBERS CUMULATIVE

| DROPPED CLUBS: 0 |    | 20 CLUBS OF 52 ADDED 1 OR MORE<br>NEW MEMBERS | GENDER DISTRIBUTION  MALE 1,427 (77.89%) |              |     |
|------------------|----|-----------------------------------------------|------------------------------------------|--------------|-----|
| DROPPED MEMBERS  |    |                                               | FEMALE                                   | 405 (22.11%) |     |
| DECEASED         | 10 | CLICK HERE FOR CUMULATIVE                     | TOTAL FAMILY UNIT MEMBERS                |              | 335 |
| CLUB CANCELLED   | 0  | MEMBERSHIP DATA                               | FAMILY MEMBERS PAYING HALF 17            |              | 178 |
| OTHER            | 45 |                                               |                                          |              | 170 |
| TOTAL            | 55 |                                               |                                          |              |     |